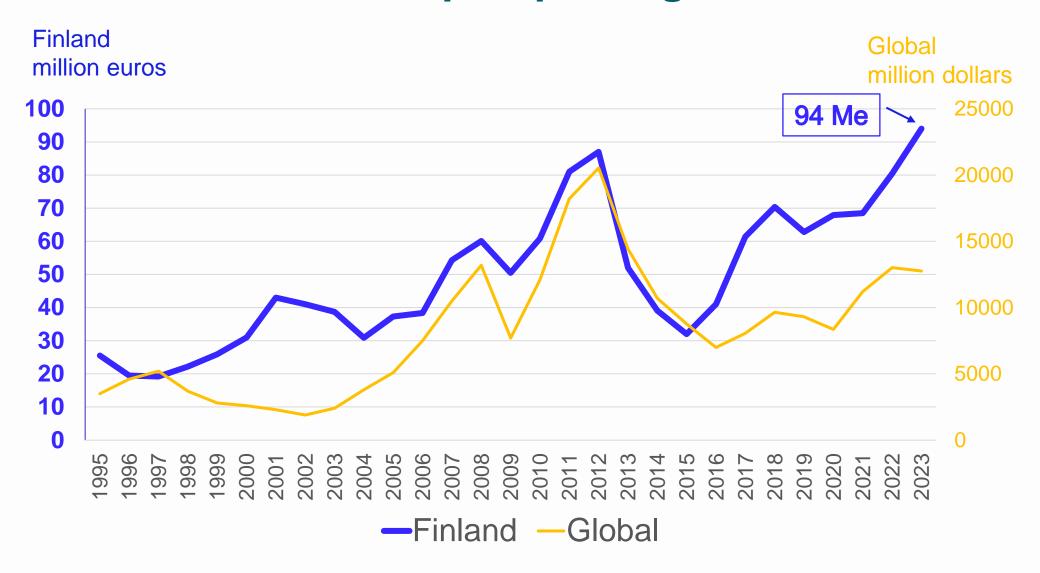

# tukes Investments in ore prospecting 1995–2023

#### **EXPLORATION**

2023 saw 59 companies submit exploration reports to Tukes.

- Companies invested 94 millions euro in ore exploration in Finland (up 17% from the previous year)
- Ore exploration drilling was carried out 284 km (up 2% from the previous)
- Compensation paid to landowners for exploration was approximately EUR 6,6 million

## **Exploration in Finland 2019–2023**

|                                                                                          | 2023                                                    | 2022                                                    | 2021                         | 2020                                                   | 2019                        |
|------------------------------------------------------------------------------------------|---------------------------------------------------------|---------------------------------------------------------|------------------------------|--------------------------------------------------------|-----------------------------|
| Exploration investments, reported by prospectors (million €)                             | 94,0                                                    | 80,4                                                    | 68,5                         | 68,0                                                   | 62,8                        |
| No. of prospectors                                                                       | 59                                                      | 54                                                      | 50                           | 61                                                     | 46                          |
| No. of reservation notifications filed in Tukes No. of exploration applications (claims) | 92<br>172                                               | 83<br>143                                               | 75<br>219                    | 92<br>113                                              | 88<br>149                   |
| Total area of reservation, (km2)                                                         | 27 256                                                  | 24 736                                                  | 30 000                       | 41 367                                                 | 31 802                      |
| Total area of exploration applications (km2)                                             | 6 850                                                   | 6 476                                                   | 5 873                        | 4 387                                                  | 3 499                       |
| Total area of valid claims/exploration (km2)                                             | 2 534                                                   | 2 581                                                   | 2 072                        | 1 975                                                  | 1 869                       |
| Drilling (kilometres)      Grassroot     Greenfield     Brownfield                       | <ul><li>284</li><li>42</li><li>193</li><li>49</li></ul> | <ul><li>274</li><li>71</li><li>151</li><li>51</li></ul> | 280<br>• 34<br>• 180<br>• 66 | <ul><li>219</li><li>65</li><li>89</li><li>65</li></ul> | 189<br>• 39<br>• 78<br>• 72 |