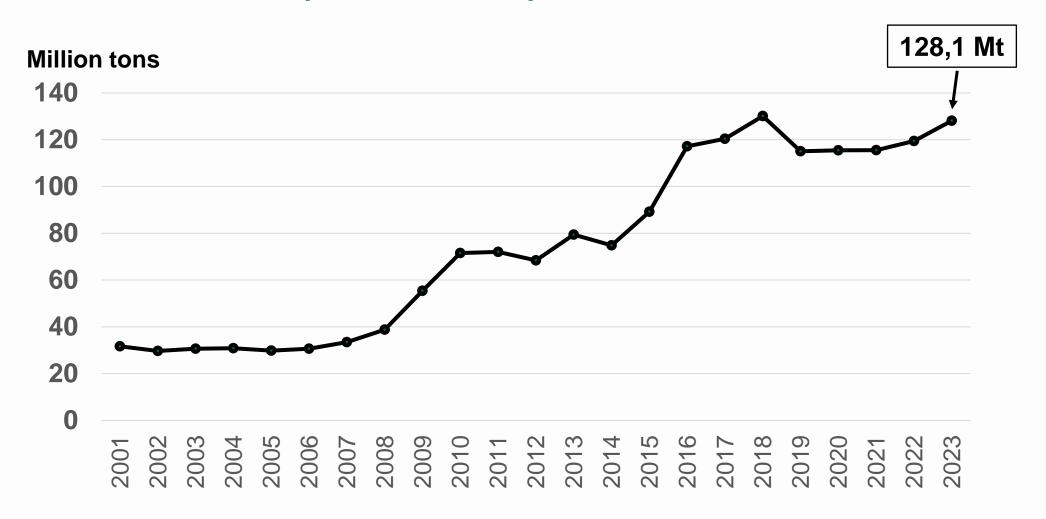

#### Total excavation (million tons) of mines in Finland 2001-2023

#### **MINING ACTIVITY**

21 companies report mining from 39 mines

- The companies invested EUR 380 million, which is 26% more than in the previous year. The most significant investments were made in the Kevitsa, Terraafame, Kittilä and Siilinjärvi mines.
- Metal ore, carbonate rock, industrial rock and industrial mineral mining was 46,8 million tons (down 6% from the previous year).
- The total extraction of the mines was 128 million tons (up 7% from the previous year). The three largest Terrafame (49,7 million tons), Kevitsa (36.4 million tons), and Siilinjärvi (26,2 million tons) mined 88% of this.

# Mining activity 2010–2023

|                                       | 2023  | 2022  | 2021  | 2020  | 2019  |
|---------------------------------------|-------|-------|-------|-------|-------|
| Number of mines (REPORTED EXCAVATION) | 39    | 43    | 44    | 45    | 44    |
| Mine investments (million €)          | 380   | 304   | 311   | 392   | 525   |
| Excavation of ore (million tons)      | 46,8  | 49,6  | 47,9  | 48,5  | 44,6  |
| Total excavation (million tons)       | 128,1 | 119,4 | 115,5 | 115,4 | 115,1 |