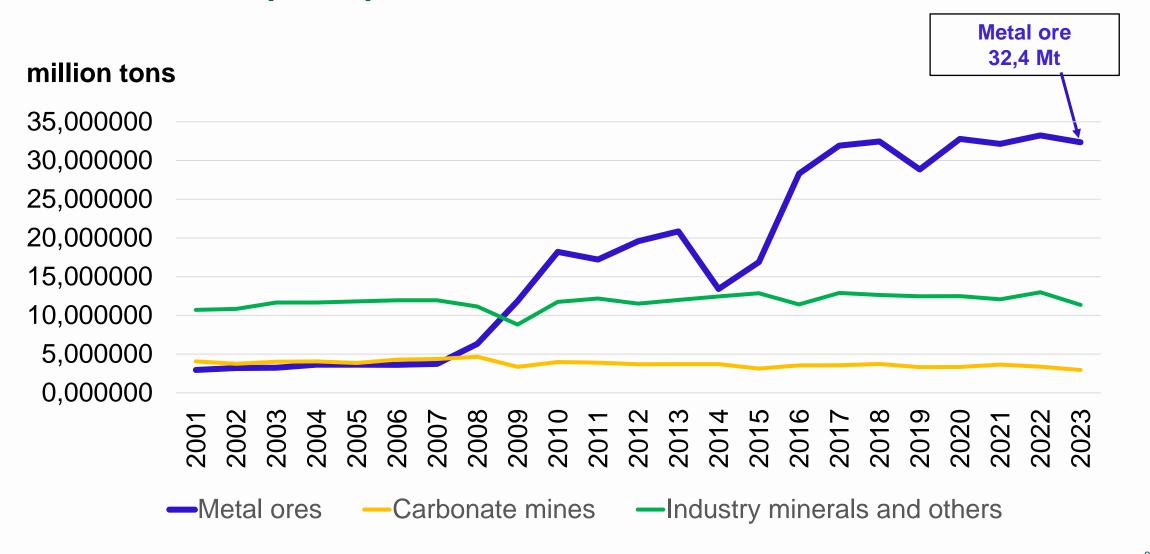

9                       |
| Total area of valid claims/exploration (km2)                                             | 2 534                                                   | 2 581                                                   | 2 072                        | 1 975                                                  | 1 869                       |
| Drilling (kilometres)      Grassroot     Greenfield     Brownfield                       | <ul><li>284</li><li>42</li><li>193</li><li>49</li></ul> | <ul><li>274</li><li>71</li><li>151</li><li>51</li></ul> | 280<br>• 34<br>• 180<br>• 66 | <ul><li>219</li><li>65</li><li>89</li><li>65</li></ul> | 189<br>• 39<br>• 78<br>• 72 |



#### Total excavation (million tons) of mines in Finland 2001-2023





#### Excavation (tons) for ore in 2001–2023





#### Total excavation (tons) of 11 biggest mines in Finland 2023

(These mines accounted for 97% of the total mining of all mines)





# Mining activity 2010–2023

|                                       | 2023  | 2022  | 2021  | 2020  | 2019  |
|---------------------------------------|-------|-------|-------|-------|-------|
| Number of mines (REPORTED EXCAVATION) | 39    | 43    | 44    | 45    | 44    |
| Mine investments (million €)          | 380   | 304   | 311   | 392   | 525   |
| Excavation of ore (million tons)      | 46,8  | 49,6  | 47,9  | 48,5  | 44,6  |
| Total excavation (million tons)       | 128,1 | 119,4 | 115,5 | 115,4 | 115,1 |



# More information about mining and exploration in Finland

#### **Contact to mining authority**

Finnish Safety and Chemicals Agency (T