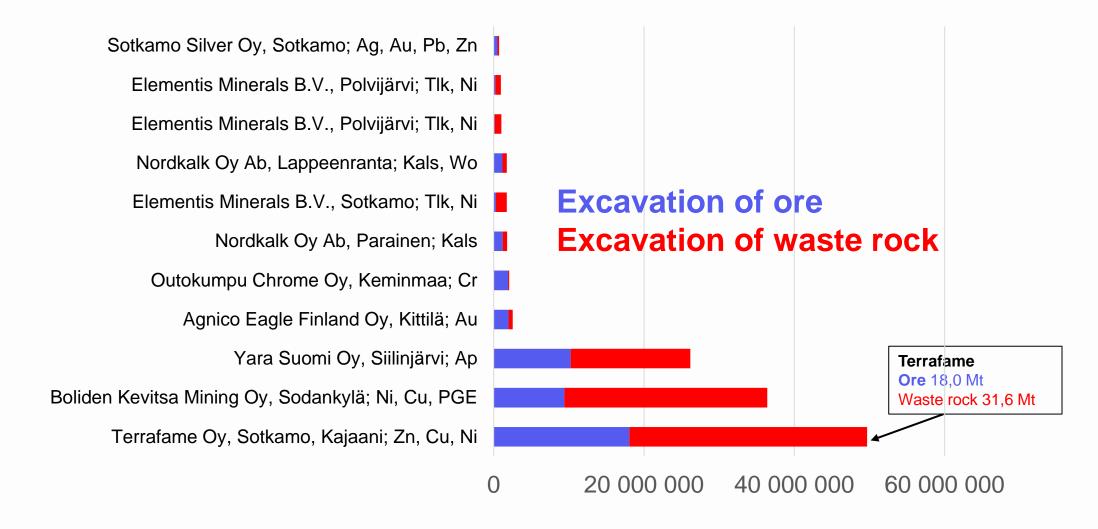

#### Total excavation (tons) of 11 biggest mines in Finland 2023

(These mines accounted for 97% of the total mining of all mines)

#### **MINING ACTIVITY**

21 companies report mining from 39 mines

- The companies invested EUR 380 million, which is 26% more than in the previous year. The most significant investments were made in the Kevitsa, Terraafame, Kittilä and Siilinjärvi mines.
- Metal ore, carbonate rock, industrial rock and industrial mineral mining was 46,8 million tons (down 6% from the previous year).
- The total extraction of the mines was 128 million tons (up 7% from the previous year). The three largest Terrafame (49,7 million tons), Kevitsa (36.4 million tons), and Siilinjärvi (26,2 million tons) mined 88% of this.