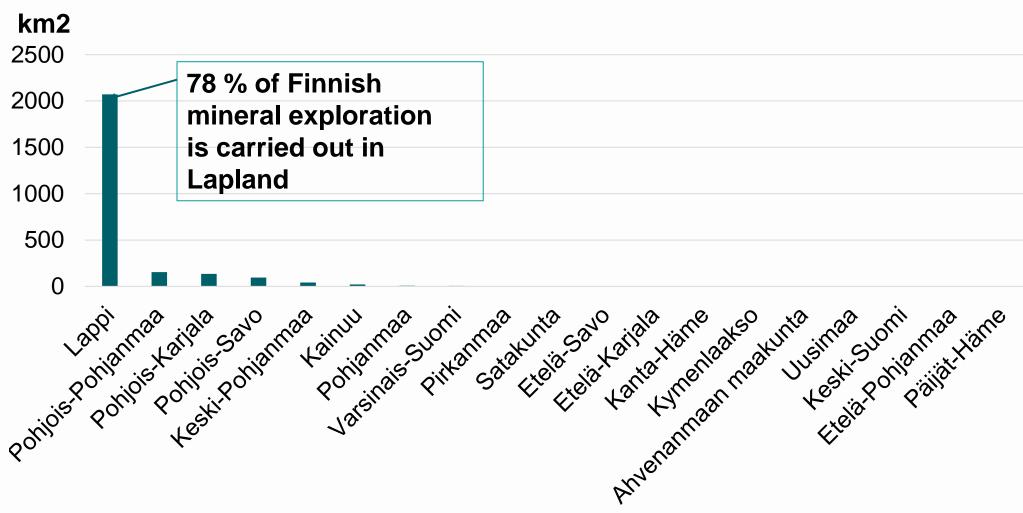

|
| For the purpose of preparing an application for an exploration permit. | An exploration permit is required for gaining a privilege exploiting the deposit. Exploration requires an exploration permit if the property owner has not given consent to it. | All mines that are to be opened in Finland require a mining permit from Tukes. Mines also need a mining safety permit and a permit for handling and storing chemicals and explosives from Tukes. All mines need an environmental permit from the environmental authority. |

Reservation notification

# tukes Investments in ore prospecting 1995–2023





## Total area of valid claims/exploration (km2), 31.12.2023





## **Exploration in Finland 2019–2023**

|                                                                                          | 2023                                                    | 2022                                                    | 2021                         | 2020                                                   | 2019                        |
|------------------------------------------------------------------------------------------|---------------------------------------------------------|---------------------------------------------------------|------------------------------|--------------------------------------------------------|-----------------------------|
| Exploration investments, reported by prospectors (million €)                             | 94,0